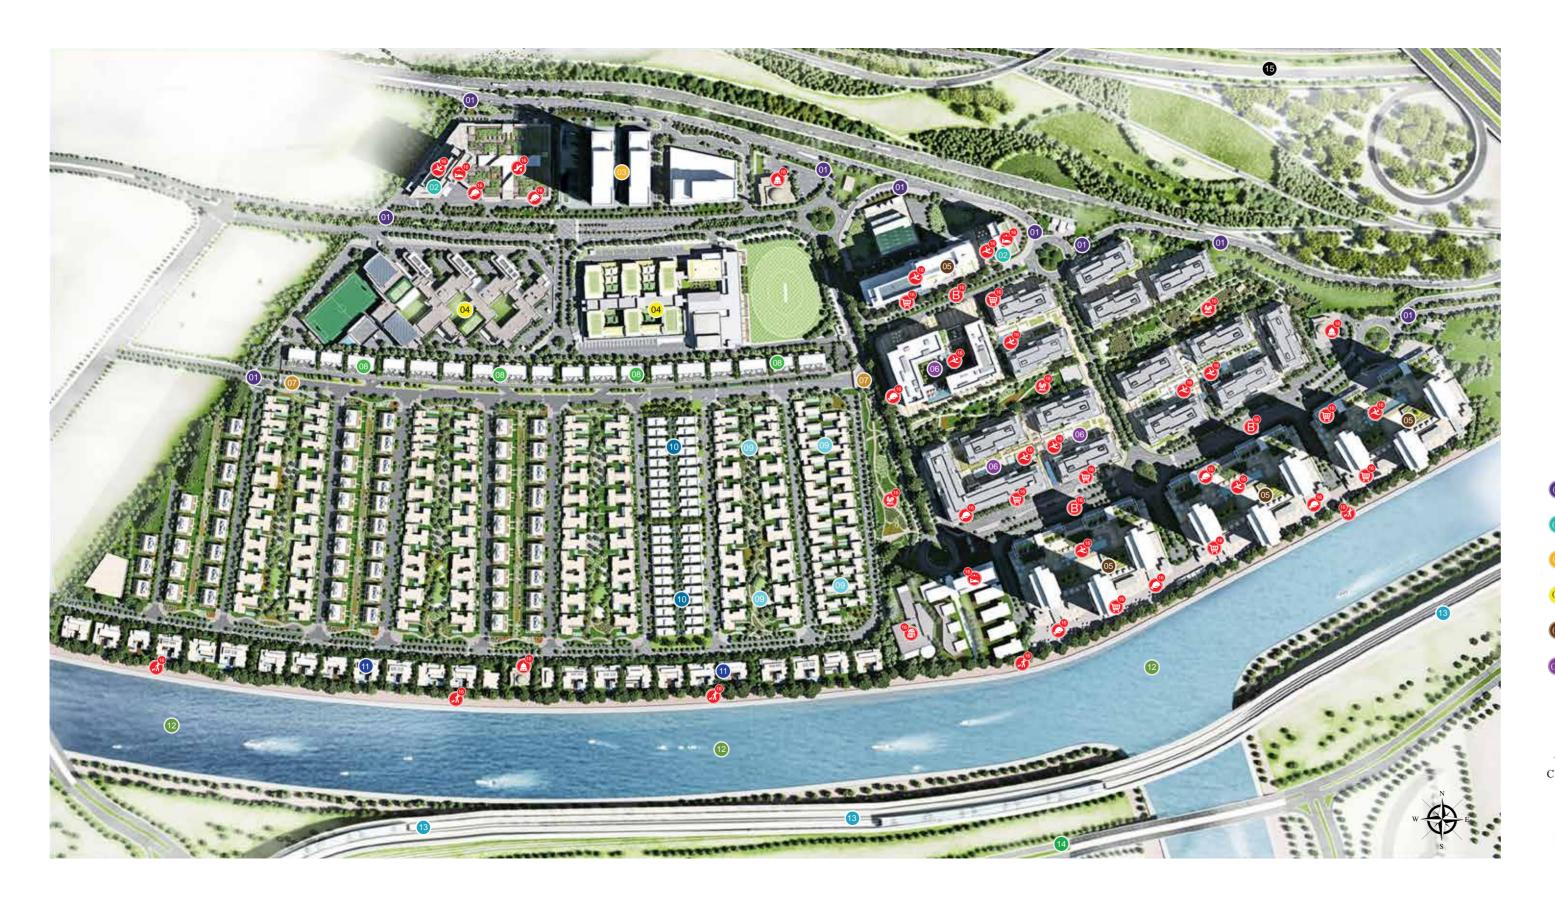

# SOBHA HARTLAND

APARTMENTS

# **Building Momentum**

Dubai is one of the most vibrant and fastest-growing cities in the world. In less than 15 years, Dubai has grown into a global phenomenon, at the centre of which lies Sobha Hartland. Stretching from the epicentre of Dubai to the Dubai Water Canal, the Dubai Creek and Ras Al Khor Wildlife Sanctuary, our projects range from waterfront mansions to mid-rise city apartments and masterfully planned infrastructure with retail outlets, cafes, restaurants and vast green spaces.

Dubai Water Canal

30% Open and Green Space

Meydan

Racecourse

Communtiy Lifestyle

Meydan Golf Course

Two International

Schools

8.3km Cycling Track

Water Front Living 1.8km Board Walk

Cafés & Restaurants

#### Sobha Hartland

#### An unparalleled lifestyle in the beating heart of dubai

Inspiring lifestyle, comfort and luxury living in every detail, Sobha Hartland is an 8 million sq. ft. waterfront community of luxurious apartments, beautiful villas and high-end townhouses. Home to expanses of lush green spaces, world-class amenities and a slew of mouth-watering eateries, retail centres and entertainment facilities, the vibrant development stands proudly at the centre of one of Dubai's most iconic districts, Mohammed Bin Rashid Al Maktoum City.

# Sobha Hartland

#### Mohammed Bin Rashid Al Maktoum City

#### Master plan