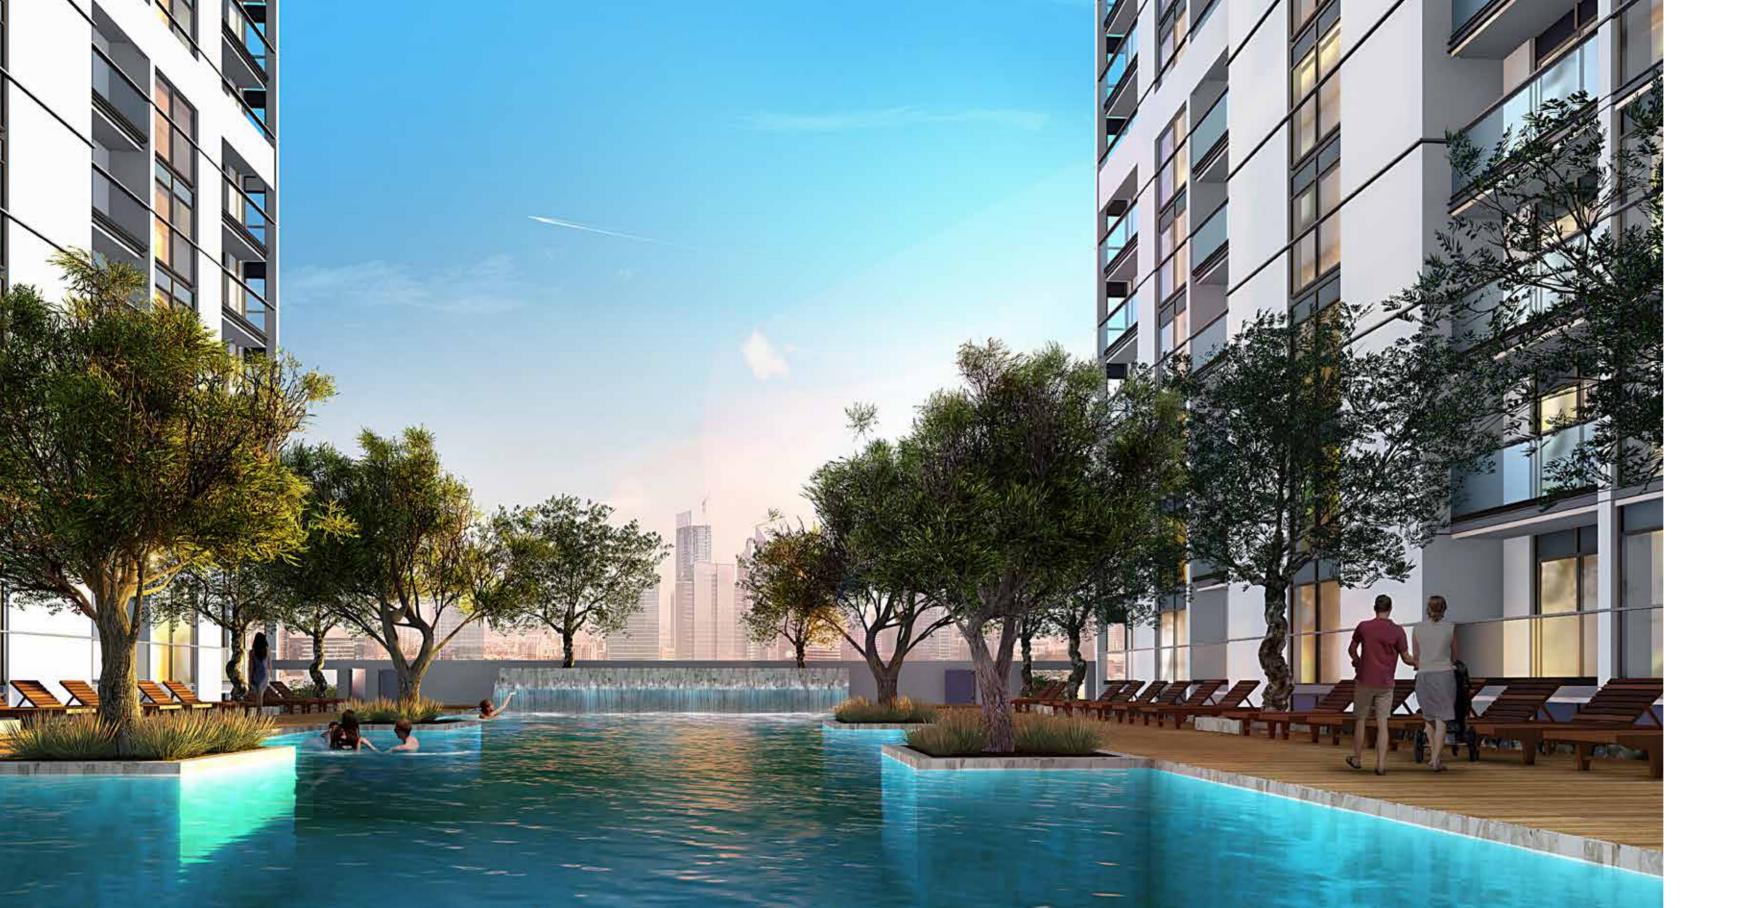

- Large swimming pool and children's pool
- Men and women's gym facing the pool leisure deck and garden
- Balconies, built-in wardrobes and fully-fitted kitchens
- Extensive podium landscape
- Leisure deck
- Landscaped gardens