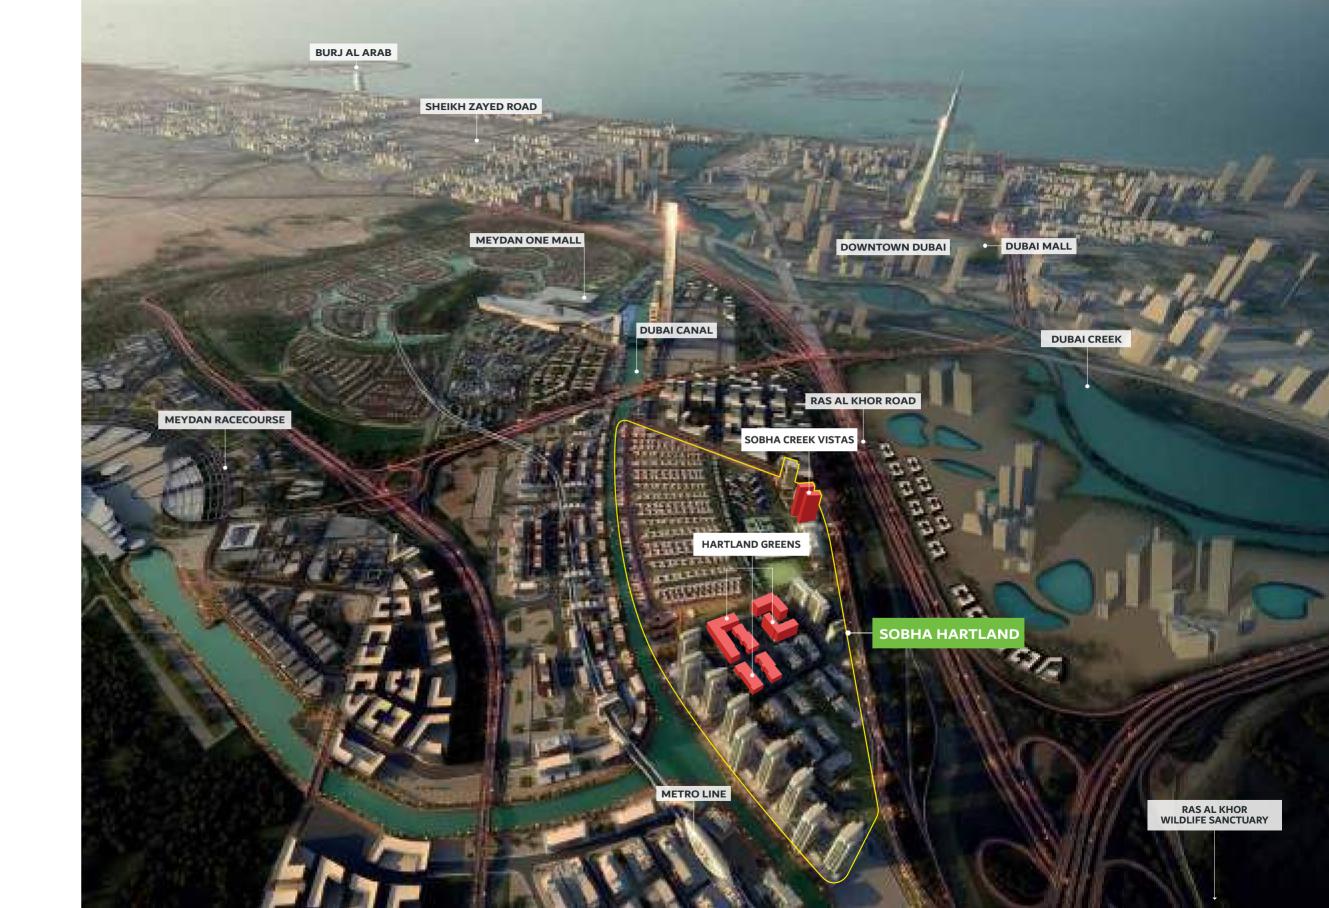

#### Master plan

# Sobha Creek Vistas

Picturesque views of the creek

# **Refreshingly Upscale**

Welcome to Sobha Creek Vistas, Dubai's standard of fine living. The residential project is the ideal location to refresh, connect and come alive.

The development's 28-floor twin-towers are envisioned and designed to offer breathtaking views of some of the city's most beautiful destinations, including the Dubai Creek, Ras Al Khor Wild Life Sanctuary, Downtown Dubai and the Dubai Water Canal.