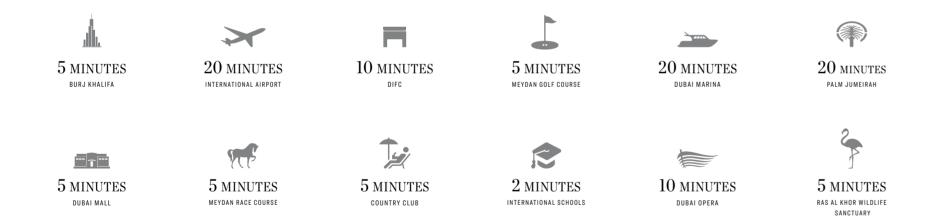

Dubai Water Canal

30% Open and Green Space

Meydan

Racecourse

Communtiy Lifestyle

Meydan Golf Course

Two International

Schools

8.3km Cycling Track

Water Front Living 1.8km Board Walk

Cafés & Restaurants